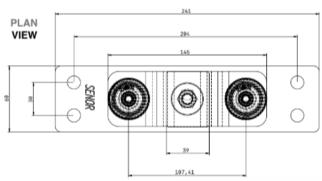

## ANTI-VIBRATION HANGER MOUNTS

Hybrid mounting design suited for both floor and wall mounting.

**Series: SE-TAV** 

- Quick and easy to fit onto channels.
- Anti roll system prevents structure collapse during a fire.
- Optimal load: 3kg to 60kg per mount.
- Suited for mounting internal HVAC units, suspended ceilings, plant equipment, mechanical and electrical equipment.

## **MATERIAL**

- Polymer Body: Kraiburg TPE

- Metal structure: Cold rolled steel with epoxy coating and EPDM backing

- Bowl shaped leveller: Cold rolled steel

| Part Number    | Colour | Thread Size | Weight Range per mount (Kg) | Material Data |
|----------------|--------|-------------|-----------------------------|---------------|
| SE-TAV-4000Gxx | Grey   | M8 ~ M16    | 3 ~ 20                      | <u>PDF</u>    |
| SE-TAV-4000Vxx | Green  | M8 ~ M16    | 15 ~ 35                     | <u>PDF</u>    |
| SE-TAV-4000Axx | Blue   | M8 ~ M16    | 30 ~ 45                     | <u>PDF</u>    |
| SE-TAV-4000Rxx | Red    | M8 ~ M16    | 40 ~ 60                     | <u>PDF</u>    |