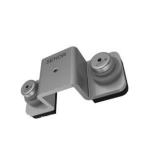

## ANTI-VIBRATION HANGER MOUNTS

Hybrid mounting design suited for both floor and wall mounting.

**Series: SE-TAV** 

- Quick and easy to fit onto channels.
- Anti roll system prevents structure collapse during a fire.
- Optimal load: 3kg to 60kg per mount.
- Suited for mounting internal HVAC units, suspended ceilings, plant equipment, mechanical and electrical equipment.

## **MATERIAL**

- Polymer Body: Kraiburg TPE

- Metal structure: Cold rolled steel with epoxy coating and EPDM backing

- Bowl shaped leveller: Cold rolled steel

| Part Number    | Colour | Thread Size | Weight Range per mount (Kg) | Material Data |
|----------------|--------|-------------|-----------------------------|---------------|
| SE-TAV-4000Gxx | Grey   | M8 ~ M16    | 3 ~ 20                      | <u>PDF</u>    |
| SE-TAV-4000Vxx | Green  | M8 ~ M16    | 15 ~ 35                     | <u>PDF</u>    |
| SE-TAV-4000Axx | Blue   | M8 ~ M16    | 30 ~ 45                     | <u>PDF</u>    |
| SE-TAV-4000Rxx | Red    | M8 ~ M16    | 40 ~ 60                     | <u>PDF</u>    |