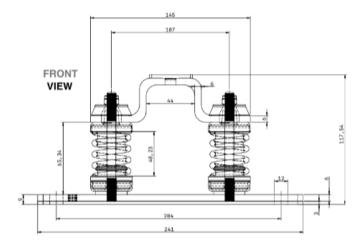

## ANTI-VIBRATION HANGER MOUNTS

Hybrid mounting design suited for both floor and wall mounting.

**Series: SE-TAV** 

- Quick and easy to fit onto channels.
- Anti roll system prevents structure collapse during a fire.
- Optimal load: 3kg to 60kg per mount.
- Suited for mounting internal HVAC units, suspended ceilings, plant equipment, mechanical and electrical equipment.

## **MATERIAL**

- Polymer Body: Kraiburg TPE

- Metal structure: Cold rolled steel with epoxy coating and EPDM backing

- Bowl shaped leveller: Cold rolled steel

| Part Number    | Colour | Thread Size | Weight Range per mount (Kg) | Material Data |
|----------------|--------|-------------|-----------------------------|---------------|
| SE-TAV-4000Gxx | Grey   | M8 ~ M16    | 3 ~ 20                      | <u>PDF</u>    |
| SE-TAV-4000Vxx | Green  | M8 ~ M16    | 15 ~ 35                     | <u>PDF</u>    |
| SE-TAV-4000Axx | Blue   | M8 ~ M16    | 30 ~ 45                     | <u>PDF</u>    |
| SE-TAV-4000Rxx | Red    | M8 ~ M16    | 40 ~ 60                     | <u>PDF</u>    |